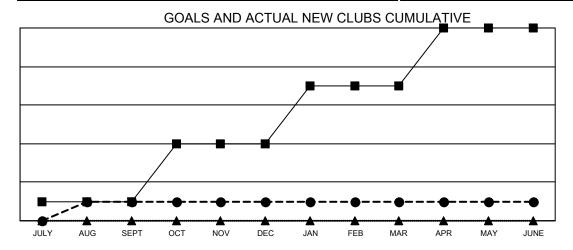

## Multiple District 33

**LOCATION: MASSACHUSETTS** 

| Clubs                 |               |           |               |  |  |  |  |
|-----------------------|---------------|-----------|---------------|--|--|--|--|
| RESULTS FOR 2022-2023 |               |           |               |  |  |  |  |
| QUARTER               | NEW CLUB GOAL | NEW CLUBS | DROPPED CLUBS |  |  |  |  |
| JULY/AUG/SEPT         | 1             | 1         | 0             |  |  |  |  |
| OCT/NOV/DEC           | 3             | 0         | 3             |  |  |  |  |
| JAN/FEB/MAR           | 3             | 0         | 0             |  |  |  |  |
| APR/MAY/JUNE          | 3             | 0         | 2             |  |  |  |  |

■- CURRENT YEAR GOALS FOR NEW CLUBS

- ● - CURRENT YEAR ACTUAL NEW CLUBS

- ▲ - LAST YEAR ACTUAL NEW CLUBS

- MEMBER GROWTH NET GOAL

- MEMBER GROWTH ACTUAL

▲ - LAST YEAR MEMBERSHIP ACTUAL

| DROPPED MEMBERS |     |
|-----------------|-----|
| DECEASED        | 103 |
| CLUB CANCELLED  | 54  |