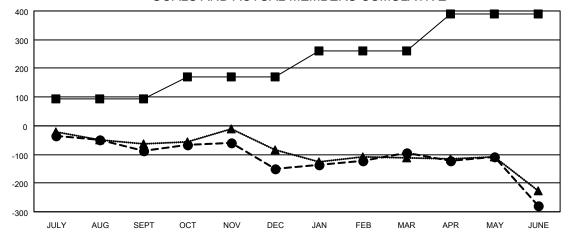

| Members               |        |                      |                         |                                                    |  |  |  |  |
|-----------------------|--------|----------------------|-------------------------|----------------------------------------------------|--|--|--|--|
| RESULTS FOR 2022-2023 |        |                      |                         |                                                    |  |  |  |  |
| QUARTER               | MEMBER | R GROWTH NET<br>GOAL | MEMBER GROWTH<br>ACTUAL | DROPPED<br>MEMBERS ACTUAL<br>(including transfers) |  |  |  |  |
| JULY/AUG/SEPT         |        | 95                   | 97                      | 175                                                |  |  |  |  |
| OCT/NOV/DEC           |        | 75                   | 161                     | 211                                                |  |  |  |  |
| JAN/FEB/MAR           |        | 90                   | 144                     | 76                                                 |  |  |  |  |
| APR/MAY/JUI           | NE     | 130                  | 184                     | 332                                                |  |  |  |  |

■- CURRENT YEAR GOALS FOR NEW CLUBS

- ● - CURRENT YEAR ACTUAL NEW CLUBS

- ▲ - LAST YEAR ACTUAL NEW CLUBS

- MEMBER GROWTH NET GOAL

- MEMBER GROWTH ACTUAL

▲ - LAST YEAR MEMBERSHIP ACTUAL

| DROPPED MEMBERS |     |
|-----------------|-----|
| DECEASED        | 103 |
| CLUB CANCELLED  | 54  |